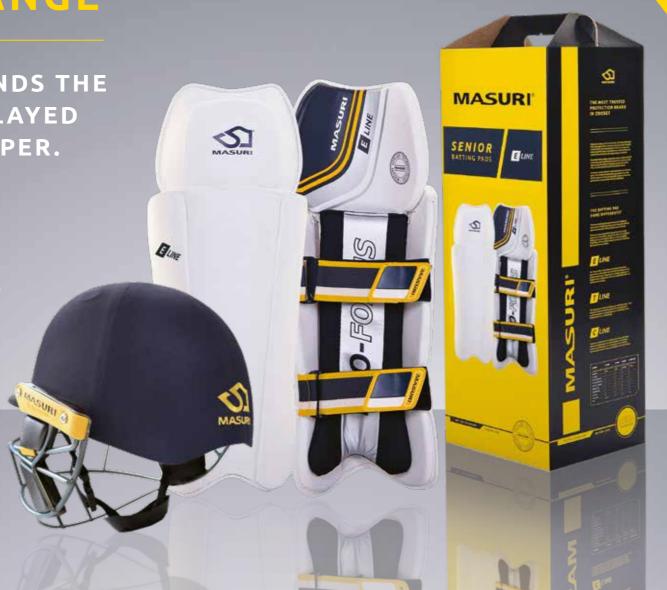

# MASURI WICKET KEEPING RANGE

MASURI UNDERSTANDS THE SPECIALIST ROLE PLAYED BY THE WICKET KEEPER.

Masuri understands the specialist role played by the wicket keeper. Our product range includes a British-designed helmet, gloves constructed of premium grade aniline leathe with rubber palms, short cuffs and PRO-FOAMS protection. Masuri wicket keeper pad and inners provide strength and comfort.

#### **WK HELMET**

U.K. designed and manufactured single shell protection, providing an affordable, lightweight and traditional style helmet. This model is designed with a scalloped shape in the rear of the helmet, making it ideal for wicket keeping.

#### **WK PAD**

Worn by professional players and designed to their specifications. Slimline silhouette 2-piece construction.

Pro-Foam shin liner. Padded 50mm straps

## T LINE

Slimline traditional profile. Pro-Foam shin liner.
Premium PU instep

Slimline traditional profile. Pro-Foam shin liner.
50mm top and bottom straps