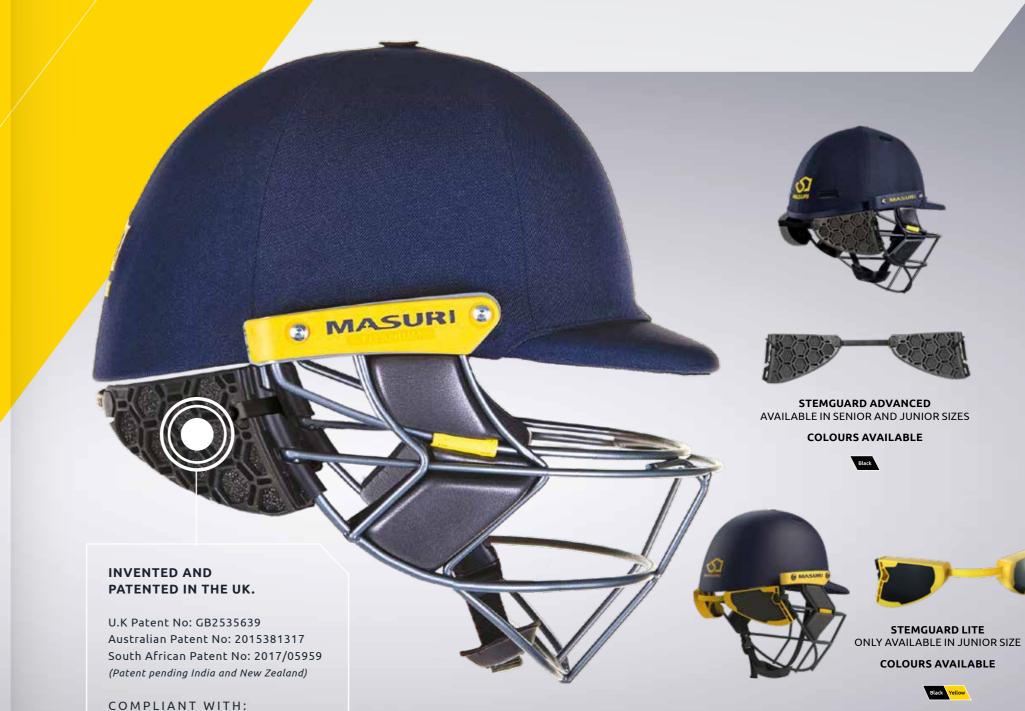

# STEMGUARD

THE STEMGUARD IS A CLIP-ON ATTACHMENT, WHICH PROVIDES ADDITIONAL PROTECTION FOR A BATSMAN'S VULNERABLE NECK.

has been designed to give batsman free movement, while offering protection

Masuri extensively studied all information available in order to develop bodies during the development to take StemGuard from concept to a production capable prototype within three months.

This new innovation by Masuri combines an impact modified TPU impact absorption, giving players much more confidence when batting.

Also available is the StemGuard Lite, our junior only StemGuard option that has been thoroughly tested for suitability in a junior cricket environment.

BS 7928:2013+A1:2019

**COLOURS AVAILABLE** 