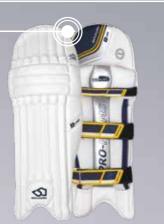

PRO-FOAMS

A combination of graded foams that increases impact absorption. Different foam combinations ensure the optimum balance of protection and flexibility in high risk impact areas.

KNEE BLADE

Reinforced PRO FOAM positioned in front of the traditional knee bolster of a batting pad.

Integrated within the pad, reducing the risk of a ball penetrating the knee roll without impacting running movement or comfort.

Available in 10L, 10 and 6 depending on the PRO FOAM composition.

KNEE WING

Reinforced PRO FOAM that protects the vulnerable side impact zone of the knee joint.

Strategically positioned on the front of the pad without having any negative impact on movement or comfort.

KNEE BLADE