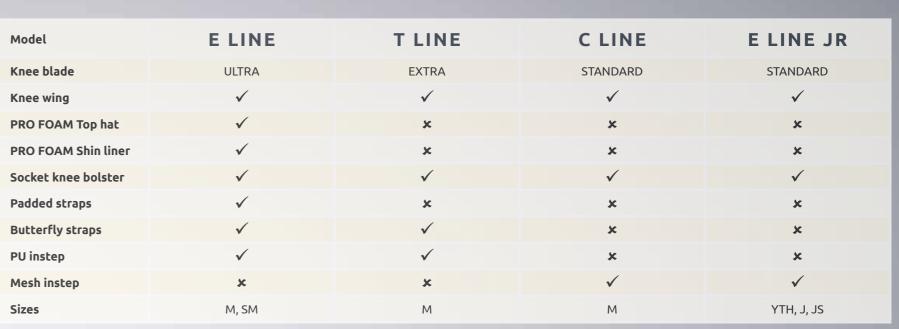

Available in Men's and Small Men's sizes.

Available in Men's, Youth and Junior sizes.

#### **WK PAD**

Worn by professional players and designed to their specifications. Slimline silhouette 2-piece construction.

Pro-Foam shin liner. Padded 50mm straps

## T LINE

Slimline traditional profile. Pro-Foam shin liner.
Premium PU instep

Slimline traditional profile. Pro-Foam shin liner.
50mm top and bottom straps