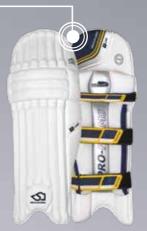

PRO-FOAMS

A combination of graded foams that increases impact absorption. Different foam combinations ensure the optimum balance of protection and flexibility in high risk impact areas.

KNEE BLADE

Reinforced PRO FOAM positioned in front of the traditional knee bolster of a batting pad.

Integrated within the pad, reducing the risk of a ball penetrating the knee roll without impacting running movement or comfort.

Available in 10L, 10 and 6 depending on the PRO FOAM composition.

KNEE WING

Reinforced PRO FOAM that protects the vulnerable side impact zone of the knee joint.

Strategically positioned on the front of the pad without having any negative impact on movement or comfort.

KNEE BLADE