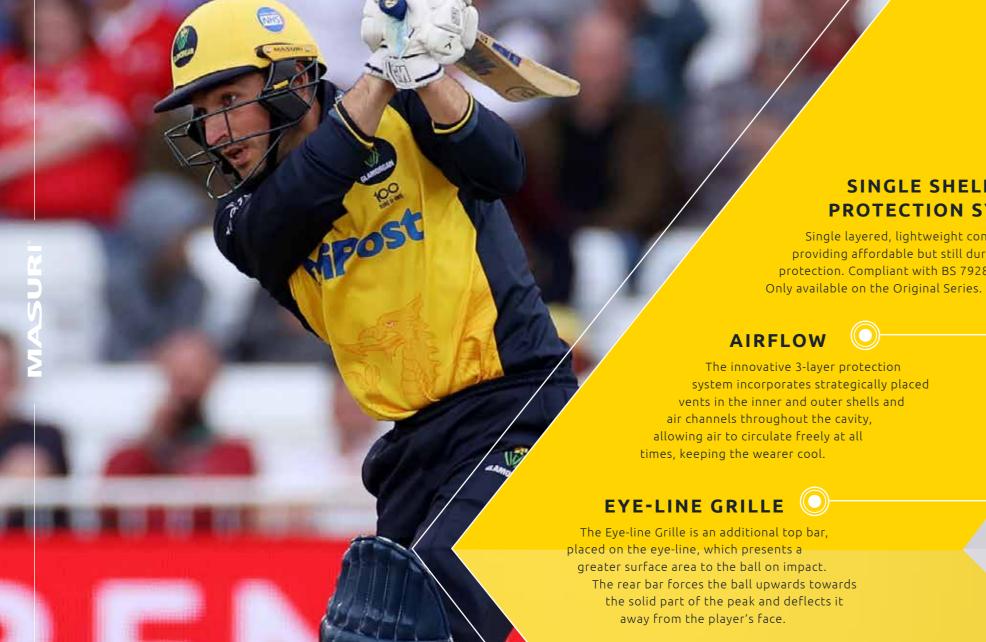

## SINGLE SHELL **PROTECTION SYSTEM**

Single layered, lightweight construction, providing affordable but still durable protection. Compliant with BS 7928:2013.

system incorporates strategically placed

MASURI W

# **CRICKET HELMETS**

THE SAFEST AND LIGHTEST HELMETS AVAILABLE.

British designed and manufactured single shell protection, providing a strong and lightweight helmet for the cricketer that prefers the traditional style Masuri helmet.

All new safety requirements are met and surpassed, as one would expect from Masuri. The Original Series MK2 utilises the soft cell foam front and back liners to contour to your head shape, ensuring a snug fit every time without the need for a cumbersome adjuster.

Masuri combines modern manufacturing techniques and the latest technology in plastics, along with Masuri's traditional DNA in order to bring back the Core Range.

U.K. designed and manufactured single shell protection, providing an affordable, lightweight and traditional style helmet designed with patented Eye-line grille technology for greater facial safety.