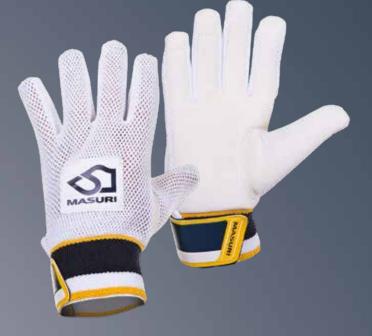

#### WK GLOVE

players and designed to their specifications. Premium grade Aniline leather. Short cuff with internal Pro-Foam protection. Octopus grip rubber palm. Additional wear patch on index finger

### WK GLOVE

Aniline leather. Octopus grip rubber palm. Short cuff with internal Pro-Foam protection.

Mesh ventilation.