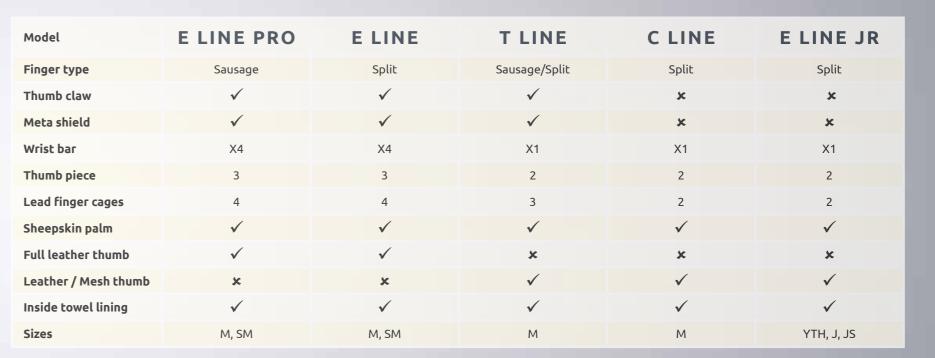

# THE BATTING GLOVE WITH A DIFFERENCE

THE MASURI BATTING
GLOVE RANGE BRINGS
PROTECTION TO AREAS
THAT HAVE NEVER BEEN
PROTECTED BEFORE
SAFEGUARDING YOU
AGAINST THE BALLS
YOU CAN'T PLAN FOR!

Responding to the incredible amount of injuries that occur to a player's fingers, hand and wrist, we have developed the batting glove to include new and innovative features developed by players for players.

A modern take on the traditional sausage finger construction favoured by professional players globally. Replacing original cotton stuffing filling with advanced Masuri PRO FOAM technology.

A split finger, multi-flex construction featuring all the new Masuri applied technology features resulting in the most advanced level of protection seen in a batting glove.

A hybrid construction of split multi flex design and new advanced sausage finger construction resulting in a popular protection solution for players of all levels.

A split finger multi flex construction providing a core level of protection featuring a selection of Masuri applied technologies resulting in a practical protection solution.