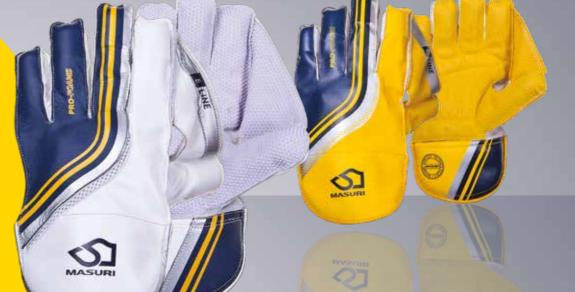

#### WK GLOVE

players and designed to their specifications. Premium grade Aniline leather. Short cuff with internal Pro-Foam protection. Octopus grip rubber palm. Additional wear patch on index finger

### WK GLOVE

Aniline leather. Octopus grip rubber palm. Short cuff with internal Pro-Foam protection.

Mesh ventilation.

#### WK GLOVE

remium PU construction.
ctopus grip rubber
alm. Short cuff with
sternal Pro-Foam
rotection. Contoured
alm configuration.