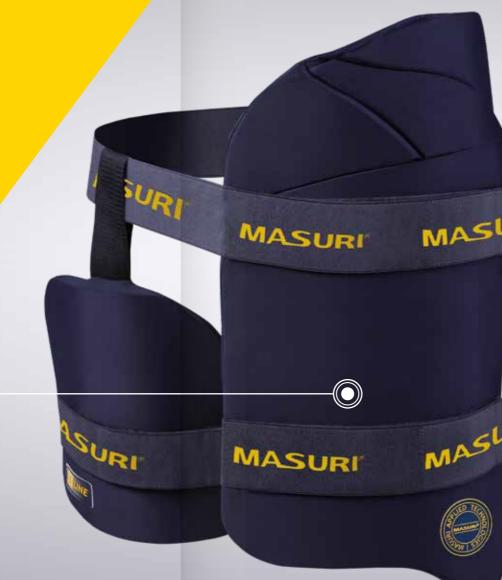

# THIGH GUARD

THIGH PROTECTION THAT PERFORMS AS A **PLAYER WANTS IT TO!** 

without impacting player

# PRO-FOAMS®

A combination of different grades of foam utilising Masuri's unique research and development innovations. Different foam compositions ensure the optimum balance of protection and flexibility in high risk impact areas.

This thigh pad combo is constructed in line with the shape and comfort preferred by the highest level of professional players. Featuring the strongest and most slimline composite of ULTRA PRO FOAMS and comfort foams available to offer a combination of premium impact absorption whilst maintaining a streamlined silhouette.

Available in Men's and Small Men's sizes.

## T LINE THIGH PAD COMBO

This thigh pad combo is for all playing levels. Featuring a strong composite of EXTRA PRO FOAMS and comfort foams offering impressive impact absorption without impacting performance.

Available in Men's, Youth and Junior sizes.