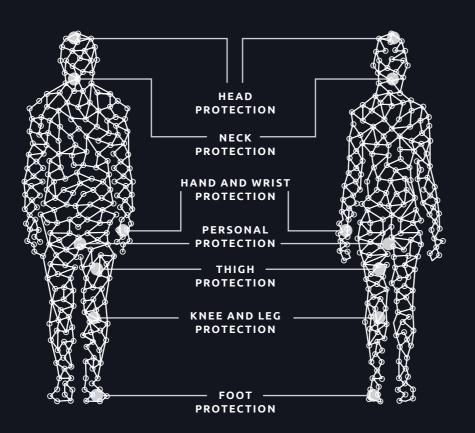

## **HEAD PROTECTION**

## HAND/WRIST PROTECTION

A combination of graded foams that increases impact absorption. Different foam combinations ensure the optimum balance of protection and flexibility in high risk impact areas.

Reinforced PRO FOAM that hooks around the tip of the thumb offering greater protection when impacted by the ball. Ergonomically designed to fit within the construction of glove without compromising movement or grip on the bat.

## WRIST BAR

Reinforced PRO FOAM that protects both the radius and ulna bones in the wrist. Integrated into the existing wrist band of the glove ensuring that playing style is unaffected.

ON AVERAGE A BROKEN
FINGER TAKES SIX
WEEKS TO MEND

# THIGH GUARD

THIGH PROTECTION THAT PERFORMS AS A **PLAYER WANTS IT TO!** 

without impacting player

# MASURI WICKET KEEPING RANGE

MASURI UNDERSTANDS THE SPECIALIST ROLE PLAYED BY THE WICKET KEEPER.

Masuri understands the specialist role played by the wicket keeper. Our product range includes a British-designed helmet, gloves constructed of premium grade aniline leathe with rubber palms, short cuffs and PRO-FOAMS protection. Masuri wicket keeper pad and inners provide strength and comfort.