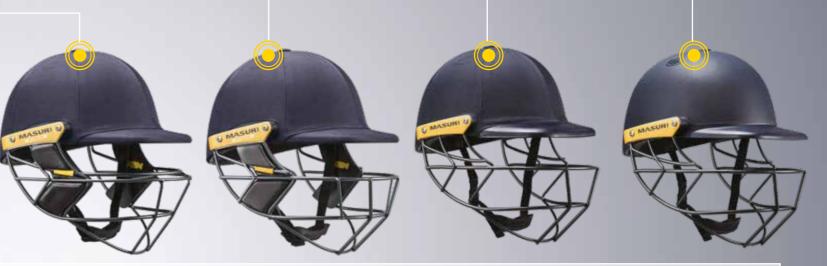

U.K. designed and manufactured single shell protection, providing an affordable and lightweight helmet.

| Model             | E LINE                        | T LINE                         | C LINE PLUS                                     | C LINE                        |
|-------------------|-------------------------------|--------------------------------|-------------------------------------------------|-------------------------------|
| Cloth             | ✓                             | $\checkmark$                   | ✓                                               | ×                             |
| Customisable      | ✓                             | ✓                              | ✓                                               | ×                             |
| Safety Features   | SINGLESHELL PROTECTION SYSTEM | SINGLESHELL PROTECTION SYSTEM  | SINGLESHELL PROTECTION SYSTEM                   | SINGLESHELL PROTECTION SYSTEM |
| Colours available | Navy Maroon Black Green       | Royal Blue Red Yellow Sky Blue | Navy Maroon Black Green With navy or black peak | Navy Black                    |
| Grille available  | Titanium / Steel              | Titanium / Steel               | Steel                                           | Steel                         |
| WK available      | $\checkmark$                  | ✓                              | ×                                               | ×                             |
| Junior available  | ×                             | ✓                              | ✓                                               | ✓                             |