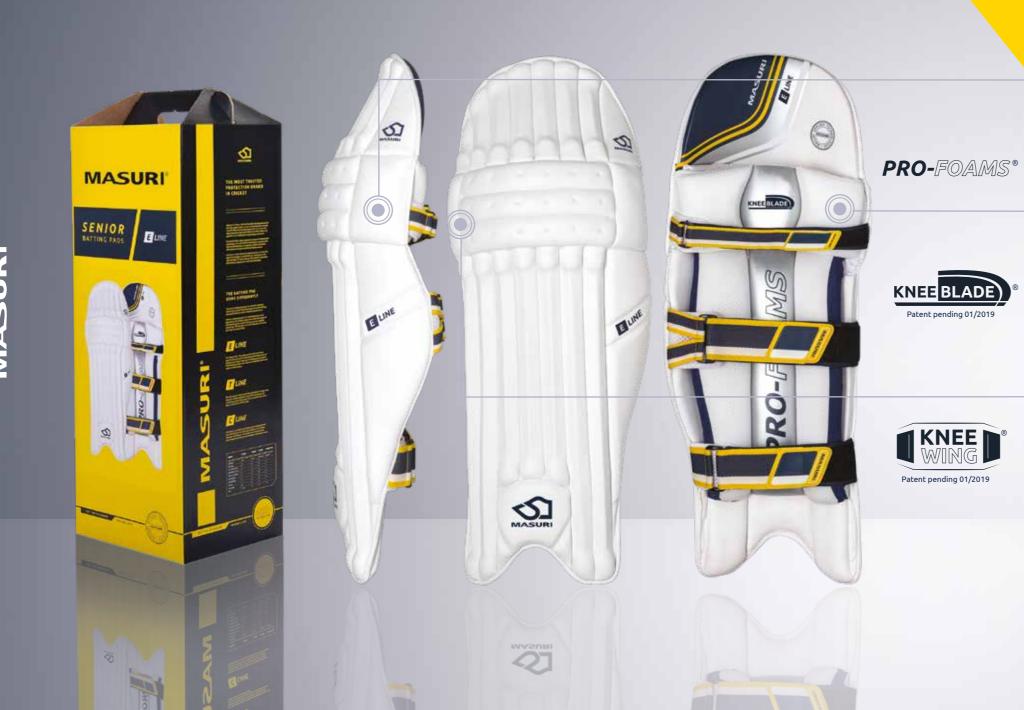

PRO-FOAMS

A combination of graded foams that increases impact absorption. Different foam combinations ensure the optimum balance of protection and flexibility in high risk impact areas.

KNEE BLADE

Reinforced PRO FOAM positioned in front of the traditional knee bolster of a batting pad.

Integrated within the pad, reducing the risk of a ball penetrating the knee roll without impacting running movement or comfort.

Available in 10L, 10 and 6 depending on the PRO FOAM composition.

KNEE WING

Reinforced PRO FOAM that protects the vulnerable side impact zone of the knee joint.

Strategically positioned on the front of the pad without having any negative impact on movement or comfort.

KNEE BLADE

# THE BATTING PAD DONE DIFFERENTLY

THE MASURI BATTING PAD
RANGE INNOVATES THE
TRADITIONAL CONSTRUCTION
OF PADS, IMPROVING IMPACT
ABSORPTION TO THE AREA
THAT A BATSMAN NEEDS IT
MOST - THE KNEE.

Without compromising the fit and comfort favoured by generations of cricketers, Masuri have taken the traditional batting pad and innovated it with our advanced Applied Technology offering higher levels of protection to the knee joint than ever seen before.

The 'Players Pad' - this batting pad is built to the shape, specification and comfort demanded by the highest level of professional players.

Featuring the strongest composite of KNEE BLADE available via a 10mm laminated PRO FOAM and reinforced shin bolster.

The most popular choice of batting pad within the range – this takes the traditional batting pad profile but advances its protective qualities by incorporating an unlaminated 10mm block variant of the KNEE BLADE.

Featuring a core level of protection, this batting pad most resembles the product currently available on the market today but still features the construction, fit and applied technologies from the advanced models in the Masuri range.