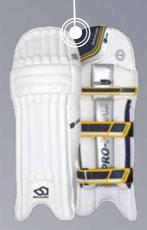

PRO-FOAMS

A combination of graded foams that increases impact absorption. Different foam combinations ensure the optimum balance of protection and flexibility in high risk impact areas.

KNEE BLADE

Reinforced PRO FOAM positioned in front of the traditional knee bolster of a batting pad.

Integrated within the pad, reducing the risk of a ball penetrating the knee roll without impacting running movement or comfort.

Available in 10L, 10 and 6 depending on the PRO FOAM composition.

KNEE WING

Reinforced PRO FOAM that protects the vulnerable side impact zone of the knee joint.

Strategically positioned on the front of the pad without having any negative impact on movement or comfort.

KNEE BLADE