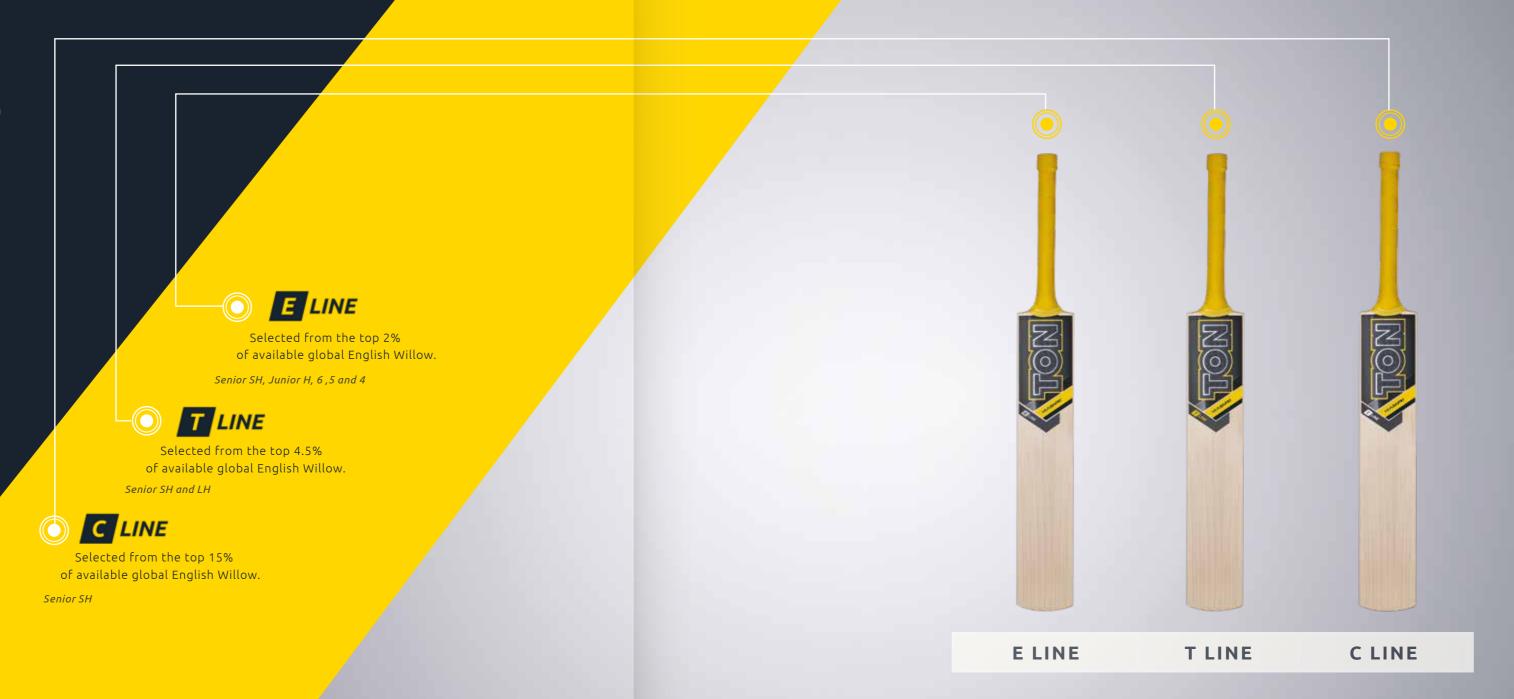

#### **WKINNER**

Padded chamois palm. Towelling wrist band with Velcro tab.

In line with the new Masuri Protection Range, we are partnering with the world's largest bat manufacturer, Sareen Sports, to bring you a range of high-performance cricket bats selected by Masuri.

Once we decided that we needed a bat offering to accompany our market leading protection range, we knew there was only one place to go. Bat maker to the best players and biggest brands in the World, Sareen Sports Industries are the undisputed experts when it comes to cricket bats.

# WELCOME TO THE STRONGEST BATTING PARTNERSHIP IN CRICKET.

THIS IS A UNIQUE
COLLABORATION
BETWEEN THE CRICKET
PROTECTION SPECIALISTS MASURI - AND THE WORLDS
LARGEST BAT MAKER
- SAREEN SPORTS.

With a collective 100 years experience in cricket these two brand giants have worked together to bring you the finest selection of cricket bats available.