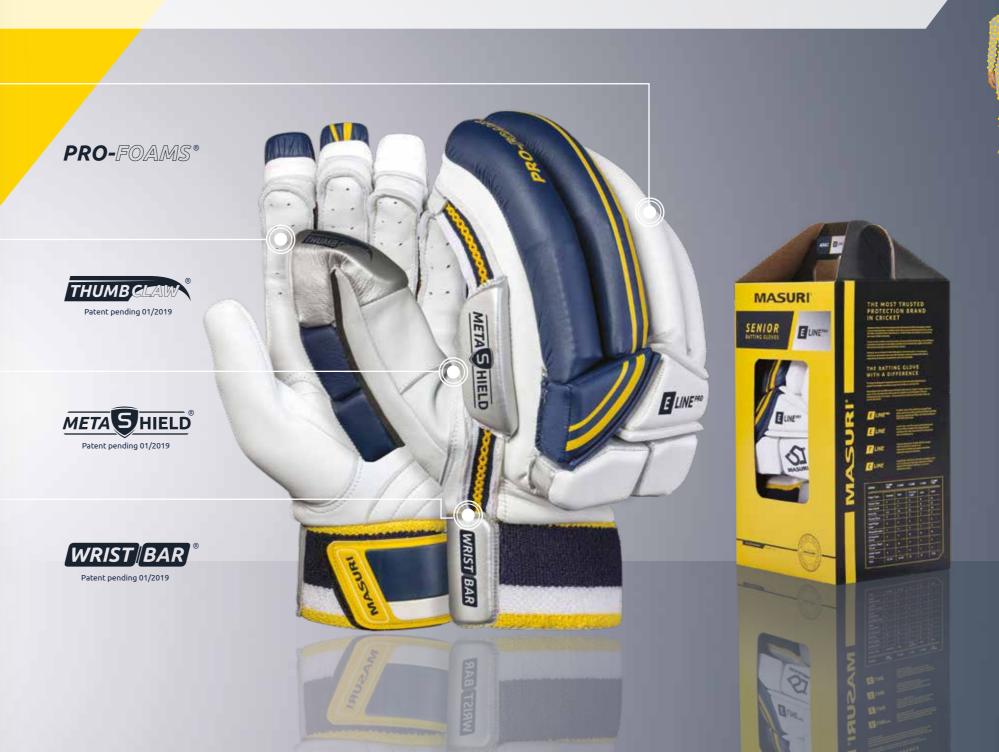

## HAND/WRIST PROTECTION

A combination of graded foams that increases impact absorption. Different foam combinations ensure the optimum balance of protection and flexibility in high risk impact areas.

Reinforced PRO FOAM that hooks around the tip of the thumb offering greater protection when impacted by the ball. Ergonomically designed to fit within the construction of glove without compromising movement or grip on the bat.

Reinforced PRO FOAM providing targeted and increased protection of the metacarpal knuckle. Integrated within the glove (over the index finger of the bottom hand and little finger in the top hand) without impeding grip.

## WRIST BAR

Reinforced PRO FOAM that protects both the radius and ulna bones in the wrist. Integrated into the existing wrist band of the glove ensuring that playing style is unaffected.

ON AVERAGE A BROKEN
FINGER TAKES SIX
WEEKS TO MEND

# THE BATTING GLOVE WITH A DIFFERENCE

THE MASURI BATTING
GLOVE RANGE BRINGS
PROTECTION TO AREAS
THAT HAVE NEVER BEEN
PROTECTED BEFORE
SAFEGUARDING YOU
AGAINST THE BALLS
YOU CAN'T PLAN FOR!

Responding to the incredible amount of injuries that occur to a player's fingers, hand and wrist, we have developed the batting glove to include new and innovative features developed by players for players.