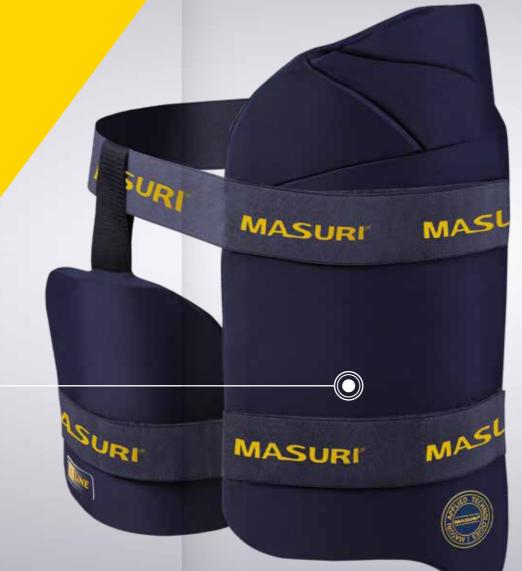

# THIGH GUARD

THIGH PROTECTION THAT PERFORMS AS A **PLAYER WANTS IT TO!** 

without impacting player

# PRO-FOAMS®

A combination of different grades of foam utilising Masuri's unique research and development innovations. Different foam compositions ensure the optimum balance of protection and flexibility in high risk impact areas.

This thigh pad combo is constructed in line with the shape and comfort preferred by the highest level of professional players. Featuring the strongest and most slimline composite of ULTRA PRO FOAMS and comfort foams available to offer a combination of premium impact absorption whilst maintaining a streamlined silhouette.

Available in Men's and Small Men's sizes.

## T LINE THIGH PAD COMBO

This thigh pad combo is for all playing levels. Featuring a strong composite of EXTRA PRO FOAMS and comfort foams offering impressive impact absorption without impacting performance.

Available in Men's, Youth and Junior sizes.