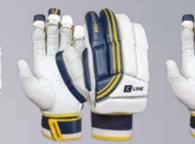

# THE BATTING GLOVE WITH A DIFFERENCE

THE MASURI BATTING
GLOVE RANGE BRINGS
PROTECTION TO AREAS
THAT HAVE NEVER BEEN
PROTECTED BEFORE
SAFEGUARDING YOU
AGAINST THE BALLS
YOU CAN'T PLAN FOR!

Responding to the incredible amount of injuries that occur to a player's fingers, hand and wrist, we have developed the batting glove to include new and innovative features developed by players for players.

A modern take on the traditional sausage finger construction favoured by professional players globally. Replacing original cotton stuffing filling with advanced Masuri PRO FOAM technology.

A split finger, multi-flex construction featuring all the new Masuri applied technology features resulting in the most advanced level of protection seen in a batting glove.