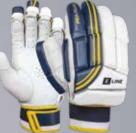

# THE BATTING GLOVE WITH A DIFFERENCE

THE MASURI BATTING
GLOVE RANGE BRINGS
PROTECTION TO AREAS
THAT HAVE NEVER BEEN
PROTECTED BEFORE
SAFEGUARDING YOU
AGAINST THE BALLS
YOU CAN'T PLAN FOR!

Responding to the incredible amount of injuries that occur to a player's fingers, hand and wrist, we have developed the batting glove to include new and innovative features developed by players for players.

A hybrid construction of split multi flex design and new advanced sausage finger construction resulting in a popular protection solution for players of all levels.

A split finger multi flex construction providing a core level of protection featuring a selection of Masuri applied technologies resulting in a practical protection solution.