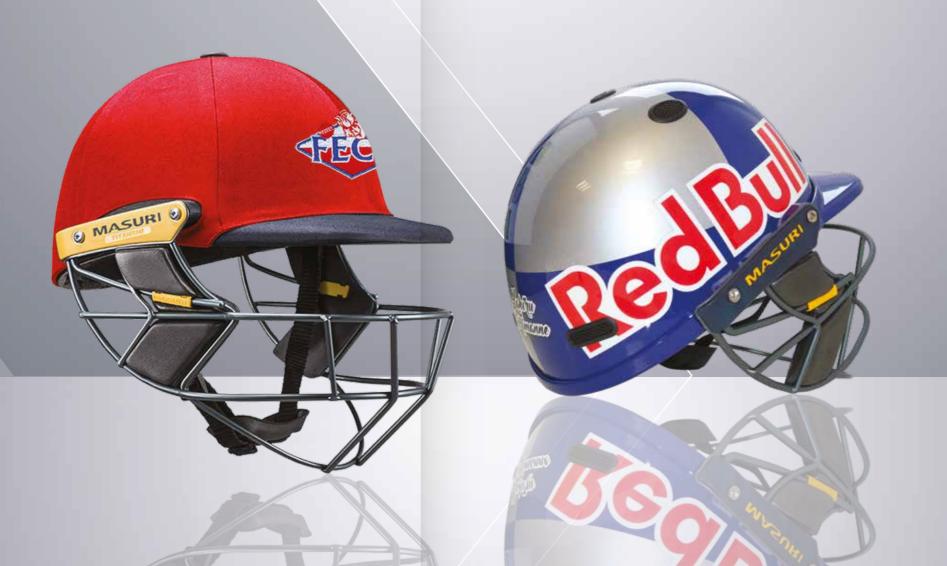

# **CRICKET HELMETS**

THE SAFEST AND LIGHTEST HELMETS AVAILABLE.

British designed and manufactured single shell protection, providing a strong and lightweight helmet for the cricketer that prefers the traditional style Masuri helmet.

All new safety requirements are met and surpassed, as one would expect from Masuri. The Original Series MK2 utilises the soft cell foam front and back liners to contour to your head shape, ensuring a snug fit every time without the need for a cumbersome adjuster.

Masuri combines modern manufacturing techniques and the latest technology in plastics, along with Masuri's traditional DNA in order to bring back the Core Range.

U.K. designed and manufactured single shell protection, providing an affordable, lightweight and traditional style helmet designed with patented Eye-line grille technology for greater facial safety.

Single shell protection and advanced titanium grille, providing an affordable and lightweight cloth covered helmet for the cricketer that prefers the traditional Masuri helmet style.

U.K. designed and manufactured single shell protection, providing an affordable and lightweight helmet. This model is designed with a partially cloth covered shell.